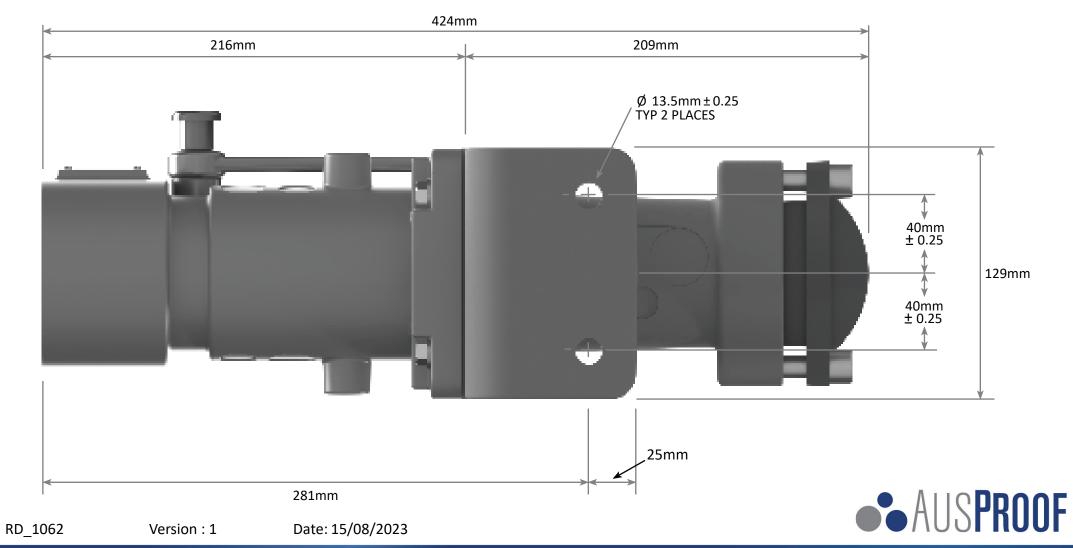

### AS RANGE Receptacle Gland Bracket Non-Ex

Right Side View

### AS RANGE Receptacle Gland Bracket Non-Ex

### Bottom Side View