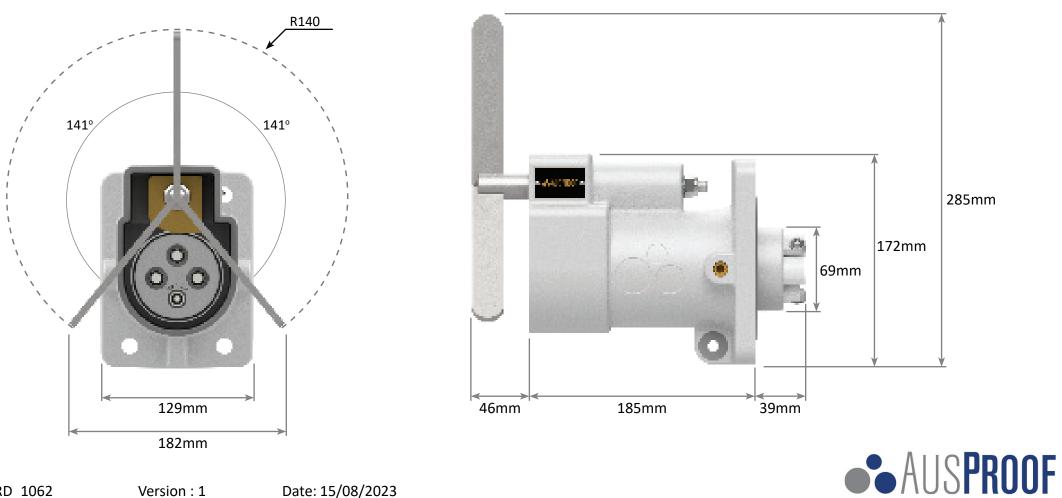

AS RANGE Restrained Plugs and Receptacles Non-Ex

Plug Front and Side View 660V - 1100V 150A

AS RANGE Restrained Plugs and Receptacles Jack In Non-Ex

Receptacle Front and Side View 660V - 1100V 150A

AS RANGE Restrained Plugs and Receptacles Quick Release Non-Ex