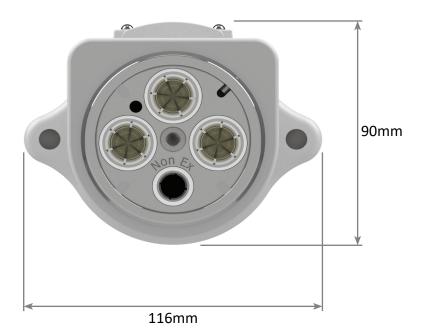

AS RANGE Restrained Plugs and Receptacles Non-Ex

Plug Front and Side View 660V - 1100V 150A

AS RANGE Restrained Plugs and Receptacles Jack In Non-Ex

Receptacle Front and Side View 660V - 1100V 150A

AS RANGE Restrained Plugs and Receptacles Quick Release Non-Ex

Receptacle Front and Side View 660V - 1100V 150A

AS RANGE Restrained Plugs and Receptacles Ratchet Release Non-Ex

Receptacle Front and Side View 660V - 1100V 150A

AUSPROOF