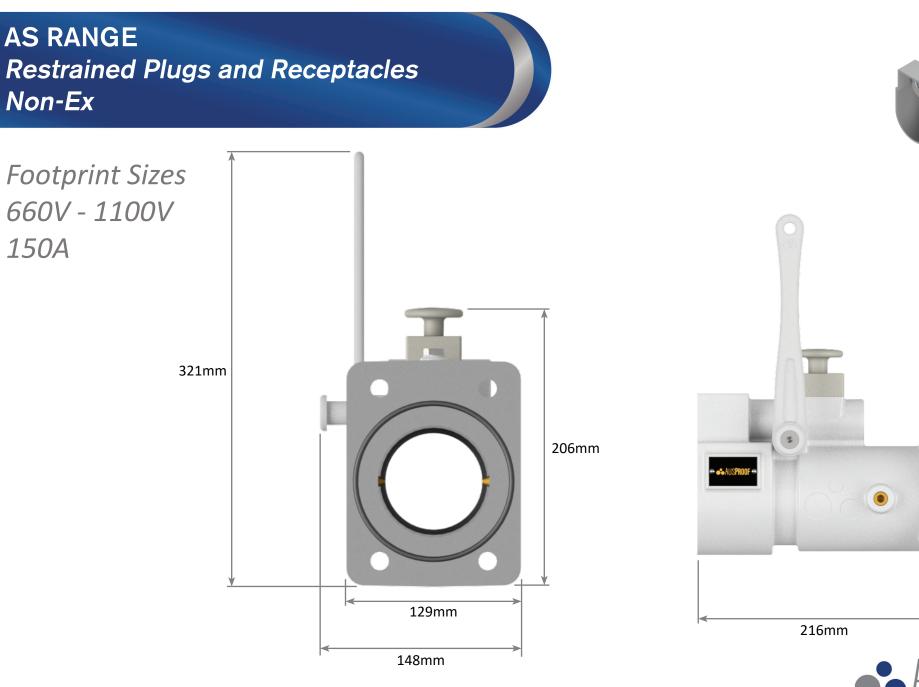

AS RANGE Restrained Plugs and Receptacles Non-Ex

Plug Front and Side View 660V - 1100V 150A

AS RANGE Restrained Plugs and Receptacles Jack In Non-Ex

Receptacle Front and Side View 660V - 1100V 150A

AS RANGE Restrained Plugs and Receptacles Quick Release Non-Ex

Receptacle Front and Side View 660V - 1100V 150A

AS RANGE Restrained Plugs and Receptacles Ratchet Release Non-Ex

Receptacle Front and Side View 660V - 1100V 150A

AUSPROOF