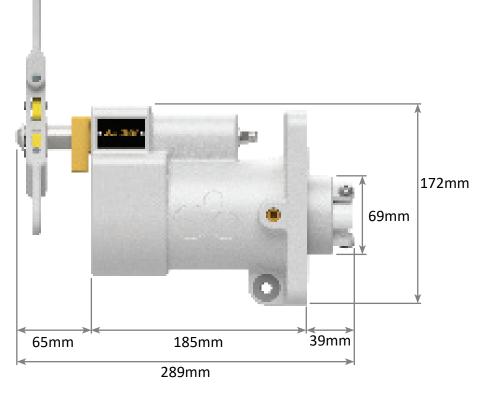

### AS RANGE Receptacle Gland Bracket Non-Ex

Right Side View

### AS RANGE Receptacle Gland Bracket Non-Ex