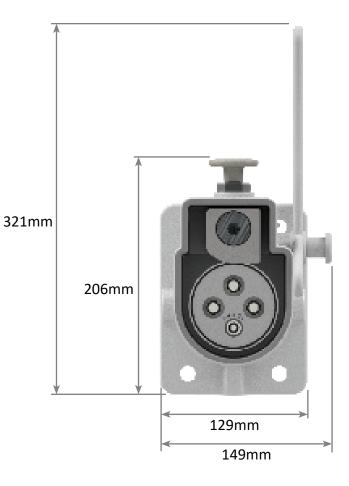

AS RANGE Restrained Plugs and Receptacles Non-Ex



Plug Front and Side View 660V - 1100V 150A







AS RANGE Restrained Plugs and Receptacles Jack In Non-Ex



Receptacle Front and Side View 660V - 1100V 150A



AS RANGE Restrained Plugs and Receptacles Quick Release Non-Ex



Receptacle Front and Side View 660V - 1100V 150A



AS RANGE Restrained Plugs and Receptacles Ratchet Release Non-Ex



Receptacle Front and Side View 660V - 1100V 150A





AUSPROOF

### AS RANGE Receptacle Gland Bracket Non-Ex

Right Side View





### AS RANGE Receptacle Gland Bracket Non-Ex

### Bottom Side View



### **AS RANGE** Jack In Receptacle Handle Swing Non-Ex

## 660V - 1100V 150A



# AS RANGE Quick Release Receptacle Handle Swing Non-Ex

### 660V - 1100V 150A







## AS RANGE Ratchet Release Receptacle Handle Swing Non-Ex

# 660V - 1100V 150A