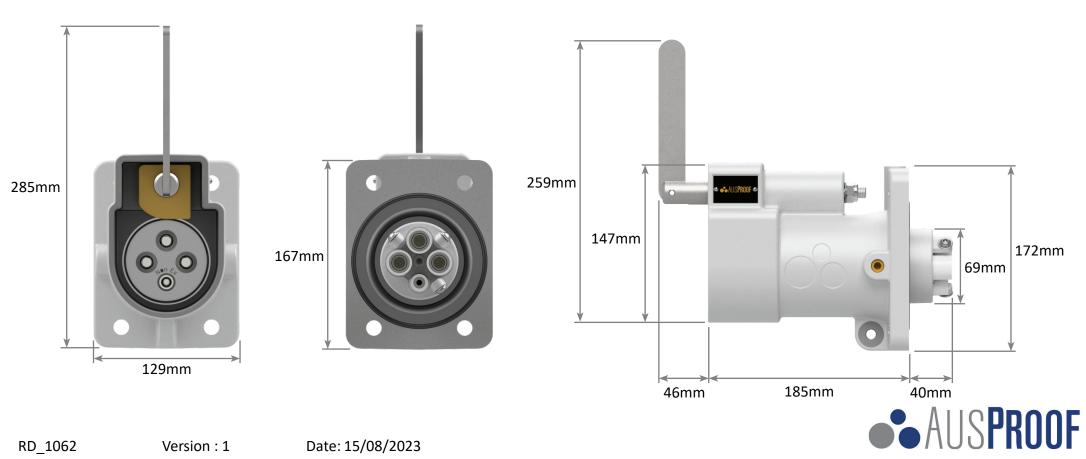

AS RANGE Restrained Plugs and Receptacles Non-Ex

Plug Front and Side View 660V - 1100V 150A

AS RANGE Restrained Plugs and Receptacles Jack In Non-Ex

Receptacle Front and Side View 660V - 1100V 150A

AS RANGE Restrained Plugs and Receptacles Quick Release Non-Ex

Receptacle Front and Side View 660V - 1100V 150A

AS RANGE Restrained Plugs and Receptacles Ratchet Release Non-Ex

Receptacle Front and Side View 660V - 1100V 150A

AUSPROOF