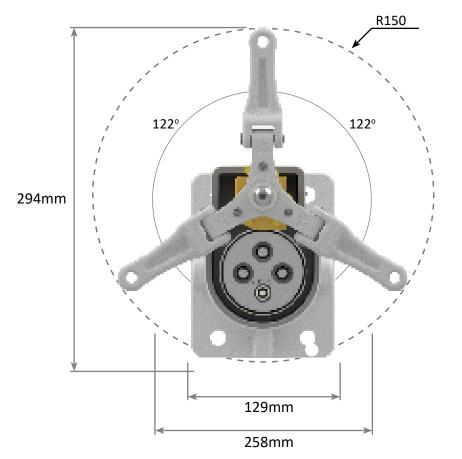

Plug Front and Side View 660V - 1100V 150A







AS RANGE Restrained Plugs and Receptacles Jack In Non-Ex



Receptacle Front and Side View 660V - 1100V 150A



AS RANGE Restrained Plugs and Receptacles Quick Release Non-Ex



Receptacle Front and Side View 660V - 1100V 150A



AS RANGE Restrained Plugs and Receptacles Ratchet Release Non-Ex



Receptacle Front and Side View 660V - 1100V 150A





AUSPROOF

### AS RANGE Receptacle Gland Bracket Non-Ex

Right Side View





### AS RANGE Receptacle Gland Bracket Non-Ex

### Bottom Side View



### **AS RANGE** Jack In Receptacle Handle Swing Non-Ex

## 660V - 1100V 150A



# AS RANGE Quick Release Receptacle Handle Swing Non-Ex

### 660V - 1100V 150A







## AS RANGE Ratchet Release Receptacle Handle Swing Non-Ex

# 660V - 1100V 150A