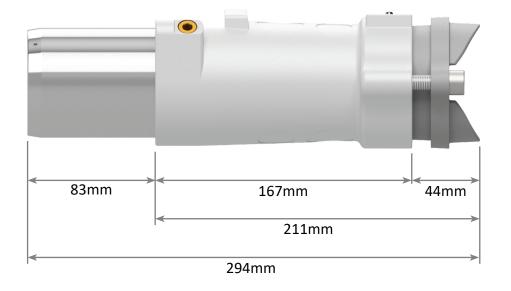

AS RANGE Restrained Plugs and Receptacles Non-Ex

Plug Front and Side View 660V - 1100V 150A

AS RANGE Restrained Plugs and Receptacles Jack In Non-Ex

Receptacle Front and Side View 660V - 1100V 150A

AS RANGE Restrained Plugs and Receptacles Quick Release Non-Ex

Receptacle Front and Side View 660V - 1100V 150A

AS RANGE Restrained Plugs and Receptacles Ratchet Release Non-Ex

Receptacle Front and Side View 660V - 1100V 150A

AUSPROOF