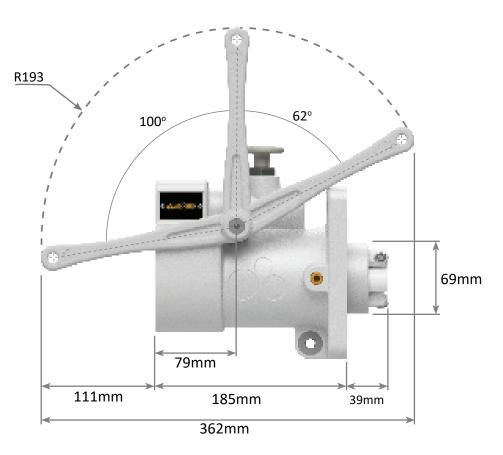

AS RANGE Restrained Plugs and Receptacles Non-Ex



Plug Front and Side View 660V - 1100V 150A







AS RANGE Restrained Plugs and Receptacles Jack In Non-Ex



Receptacle Front and Side View 660V - 1100V 150A



AS RANGE Restrained Plugs and Receptacles Quick Release Non-Ex



Receptacle Front and Side View 660V - 1100V 150A



AS RANGE Restrained Plugs and Receptacles Ratchet Release Non-Ex



Receptacle Front and Side View 660V - 1100V 150A





AUSPROOF

### AS RANGE Receptacle Gland Bracket Non-Ex

Right Side View





### AS RANGE Receptacle Gland Bracket Non-Ex

### Bottom Side View



### **AS RANGE** Jack In Receptacle Handle Swing Non-Ex

## 660V - 1100V 150A



# AS RANGE Quick Release Receptacle Handle Swing Non-Ex

### 660V - 1100V 150A







## AS RANGE Ratchet Release Receptacle Handle Swing Non-Ex

# 660V - 1100V 150A