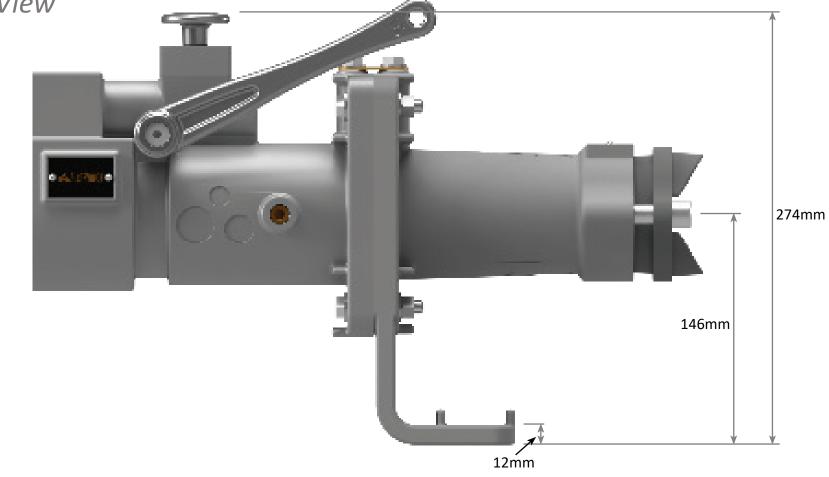

### AS RANGE Receptacle Gland Bracket Non-Ex

Right Side View

### AS RANGE Receptacle Gland Bracket Non-Ex

### Bottom Side View