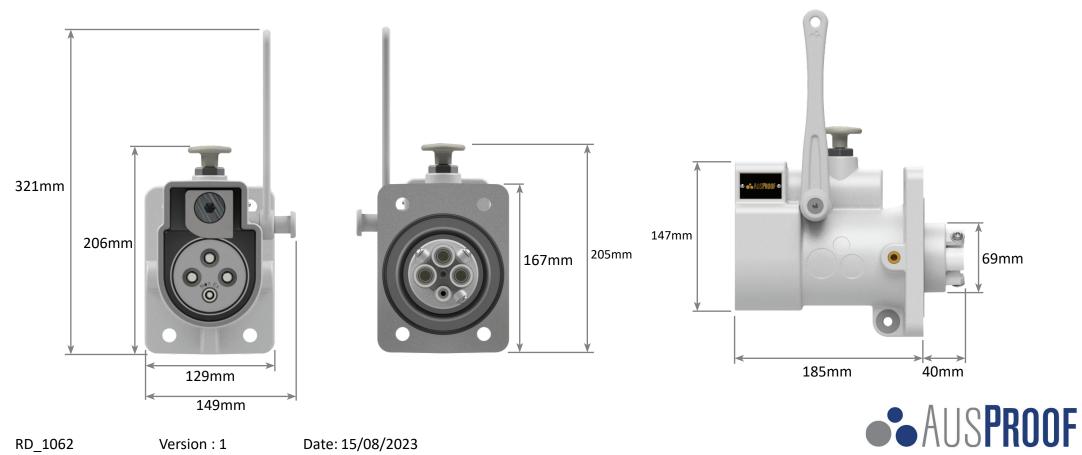

AS RANGE Restrained Plugs and Receptacles Non-Ex



Plug Front and Side View 660V - 1100V 150A







AS RANGE Restrained Plugs and Receptacles Jack In Non-Ex



Receptacle Front and Side View 660V - 1100V 150A



AS RANGE Restrained Plugs and Receptacles Quick Release Non-Ex



Receptacle Front and Side View 660V - 1100V 150A



AS RANGE Restrained Plugs and Receptacles Ratchet Release Non-Ex



Receptacle Front and Side View 660V - 1100V 150A





AUSPROOF

### AS RANGE Receptacle Gland Bracket Non-Ex

Right Side View





### AS RANGE Receptacle Gland Bracket Non-Ex

### Bottom Side View



### **AS RANGE** Jack In Receptacle Handle Swing Non-Ex

## 660V - 1100V 150A



# AS RANGE Quick Release Receptacle Handle Swing Non-Ex

### 660V - 1100V 150A







## AS RANGE Ratchet Release Receptacle Handle Swing Non-Ex

# 660V - 1100V 150A