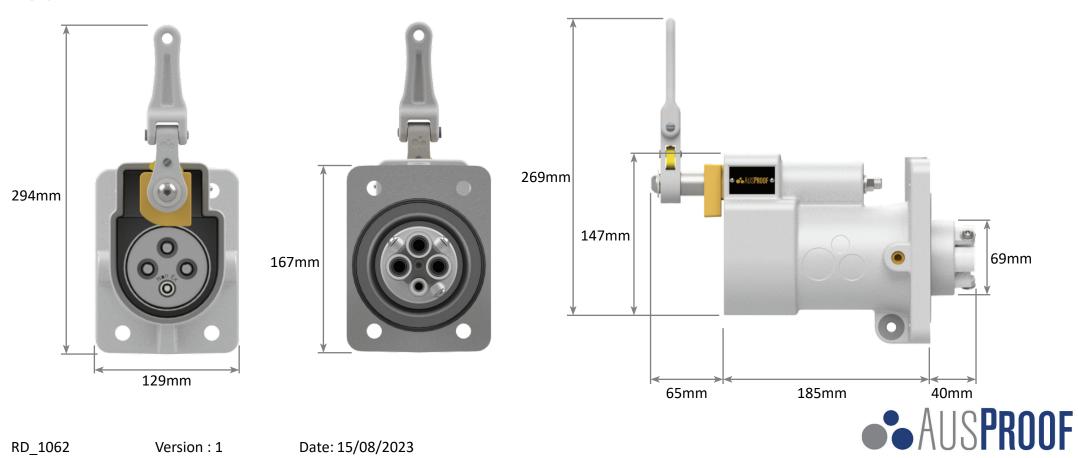

AS RANGE Restrained Plugs and Receptacles Non-Ex

Plug Front and Side View 660V - 1100V 150A

AS RANGE Restrained Plugs and Receptacles Jack In Non-Ex

Receptacle Front and Side View 660V - 1100V 150A

AS RANGE Restrained Plugs and Receptacles Quick Release Non-Ex

Receptacle Front and Side View 660V - 1100V 150A

AS RANGE Restrained Plugs and Receptacles Ratchet Release Non-Ex

Receptacle Front and Side View 660V - 1100V 150A

AUSPROOF