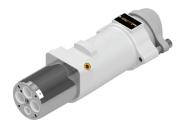

AS RANGE Restrained Plugs and Receptacles Non-Ex

Plug Front and Side View 660V - 1100V 150A

AS RANGE Restrained Plugs and Receptacles Jack In Non-Ex

Receptacle Front and Side View 660V - 1100V 150A

AS RANGE Restrained Plugs and Receptacles Quick Release Non-Ex