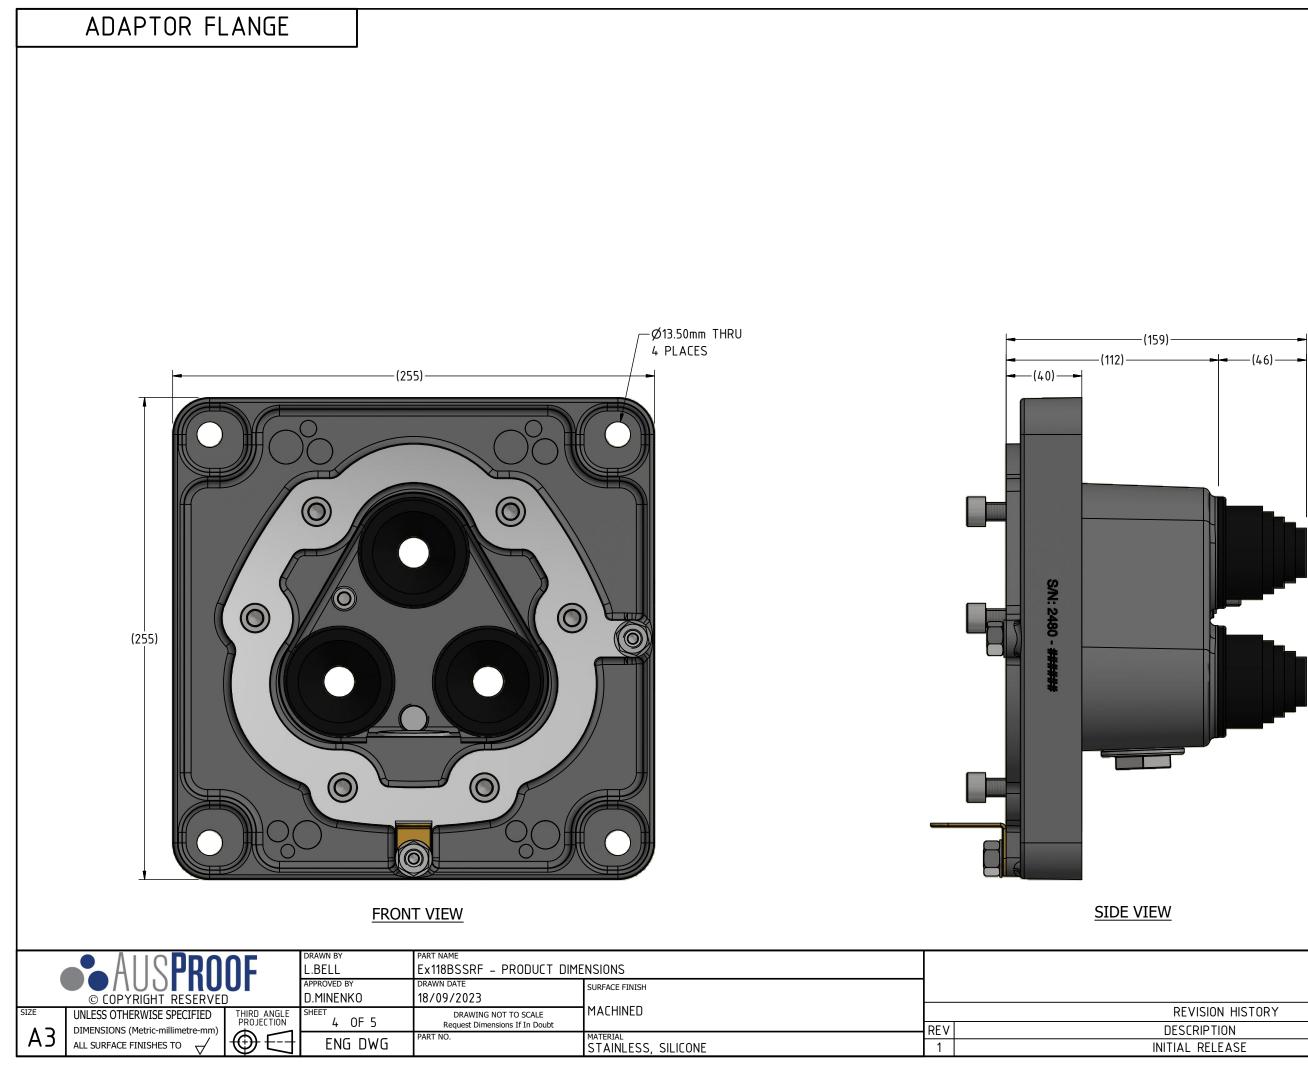

| VIEW               |      |
|--------------------|------|
|                    |      |
| ON HISTORY<br>TION | DATE |





## **ISOMETRIC VIEW**

## SIDE V

| REVISION HISTORY |            |
|------------------|------------|
| DESCRIPTION      | DATE       |
| NITIAL RELEASE   | 03/10/2023 |
|                  |            |



 $\odot$ 

ALL SURFACE FINISHES TO  $\checkmark$ 

F---

ENG DWG

PART NO.



MATERIAL STAINLESS, COPPER, ALUMINIUM, SILICONE

1



## **ISOMETRIC VIEW**

| REVISION HISTORY |            |
|------------------|------------|
| DESCRIPTION      | DATE       |
| INITIAL RELEASE  | 03/10/2023 |





**ISOMETRIC VIEW** 

| REVISION HISTORY |            |
|------------------|------------|
| ESCRIPTION       | DATE       |
| IAL RELEASE      | 03/10/2023 |