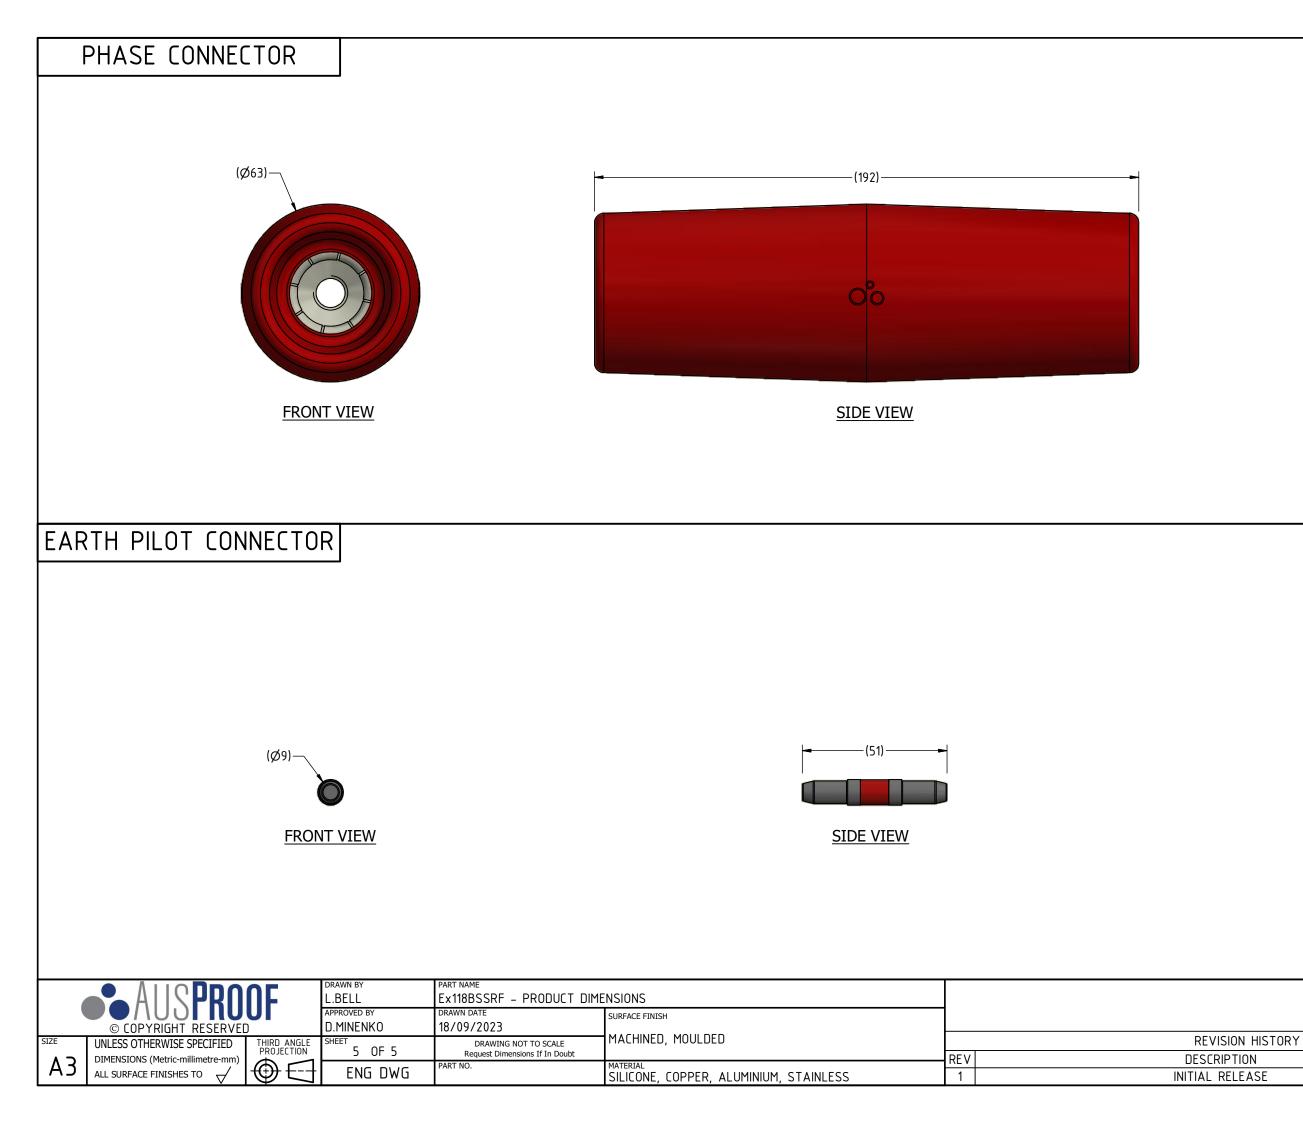

| VIEW               |      |
|--------------------|------|
|                    |      |
| ON HISTORY<br>TION | DATE |





## **ISOMETRIC VIEW**

## SIDE V

| REVISION HISTORY |            |
|------------------|------------|
| DESCRIPTION      | DATE       |
| NITIAL RELEASE   | 03/10/2023 |
|                  |            |



 $\odot$ 

ALL SURFACE FINISHES TO  $\checkmark$ 

F---

ENG DWG

PART NO.



MATERIAL STAINLESS, COPPER, ALUMINIUM, SILICONE

1



## **ISOMETRIC VIEW**

| REVISION HISTORY |            |
|------------------|------------|
| DESCRIPTION      | DATE       |
| INITIAL RELEASE  | 03/10/2023 |





**ISOMETRIC VIEW** 

| REVISION HISTORY |            |
|------------------|------------|
| ESCRIPTION       | DATE       |
| IAL RELEASE      | 03/10/2023 |