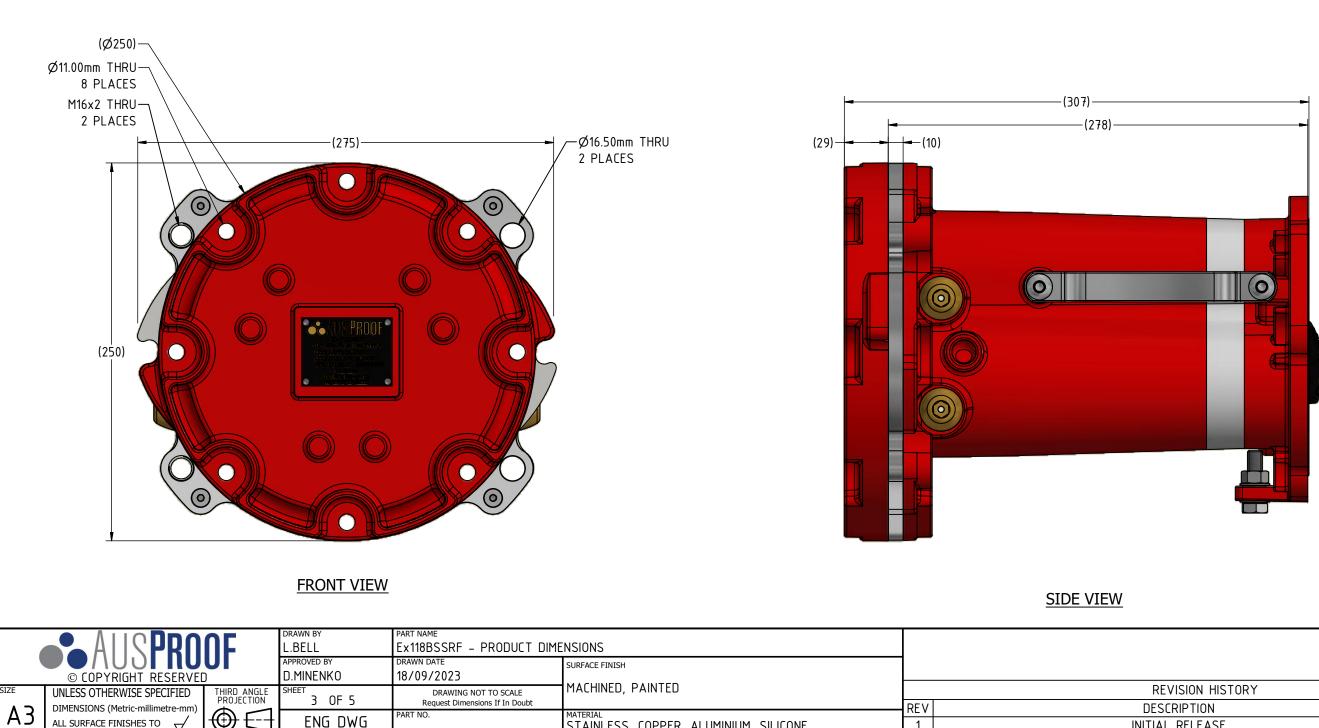

## SIDE V

| REVISION HISTORY |            |
|------------------|------------|
| DESCRIPTION      | DATE       |
| NITIAL RELEASE   | 03/10/2023 |
|                  |            |

 $\odot$ 

ALL SURFACE FINISHES TO  $\checkmark$ 

F---

ENG DWG

PART NO.

MATERIAL STAINLESS, COPPER, ALUMINIUM, SILICONE

1