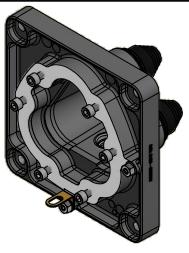

| VIEW               |      |
|--------------------|------|
|                    |      |
| ON HISTORY<br>TION | DATE |





## **ISOMETRIC VIEW**

## SIDE V

| REVISION HISTORY |            |
|------------------|------------|
| DESCRIPTION      | DATE       |
| NITIAL RELEASE   | 03/10/2023 |
|                  |            |



 $\odot$ 

ALL SURFACE FINISHES TO  $\checkmark$ 

F---

ENG DWG

PART NO.



MATERIAL STAINLESS, COPPER, ALUMINIUM, SILICONE

1



## **ISOMETRIC VIEW**

| REVISION HISTORY |            |
|------------------|------------|
| DESCRIPTION      | DATE       |
| INITIAL RELEASE  | 03/10/2023 |





**ISOMETRIC VIEW** 

| REVISION HISTORY |            |
|------------------|------------|
| ESCRIPTION       | DATE       |
| IAL RELEASE      | 03/10/2023 |