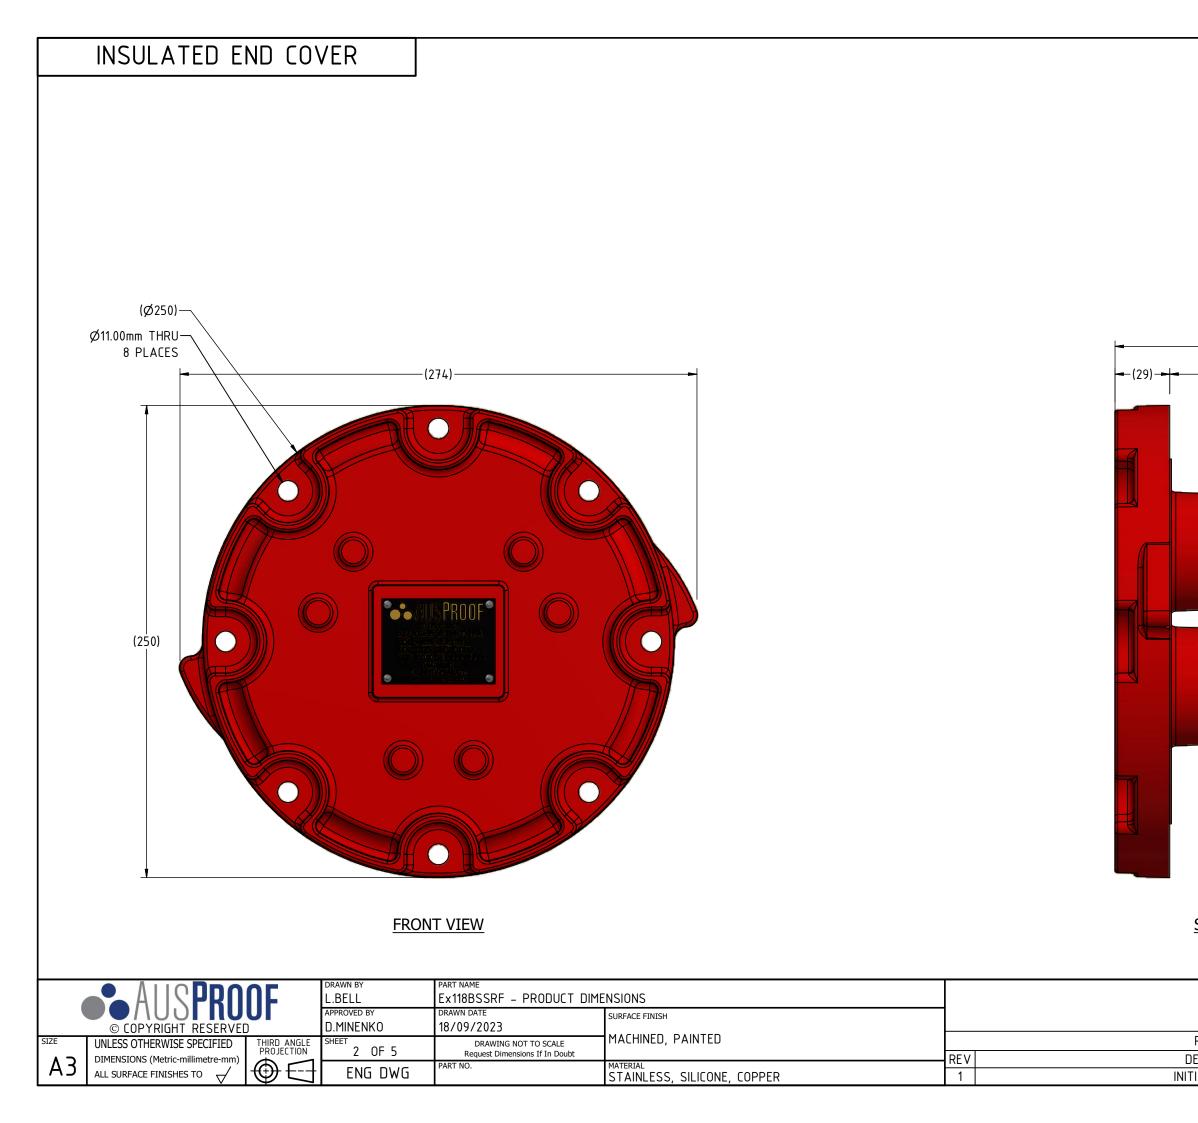

| VIEW               |      |
|--------------------|------|
|                    |      |
| ON HISTORY<br>TION | DATE |





## **ISOMETRIC VIEW**

## SIDE V

| REVISION HISTORY |            |
|------------------|------------|
| DESCRIPTION      | DATE       |
| NITIAL RELEASE   | 03/10/2023 |
|                  |            |



 $\odot$ 

ALL SURFACE FINISHES TO  $\checkmark$ 

F---

ENG DWG

PART NO.



MATERIAL STAINLESS, COPPER, ALUMINIUM, SILICONE

1



## **ISOMETRIC VIEW**

| REVISION HISTORY |            |
|------------------|------------|
| DESCRIPTION      | DATE       |
| INITIAL RELEASE  | 03/10/2023 |





**ISOMETRIC VIEW** 

| REVISION HISTORY |            |
|------------------|------------|
| ESCRIPTION       | DATE       |
| IAL RELEASE      | 03/10/2023 |