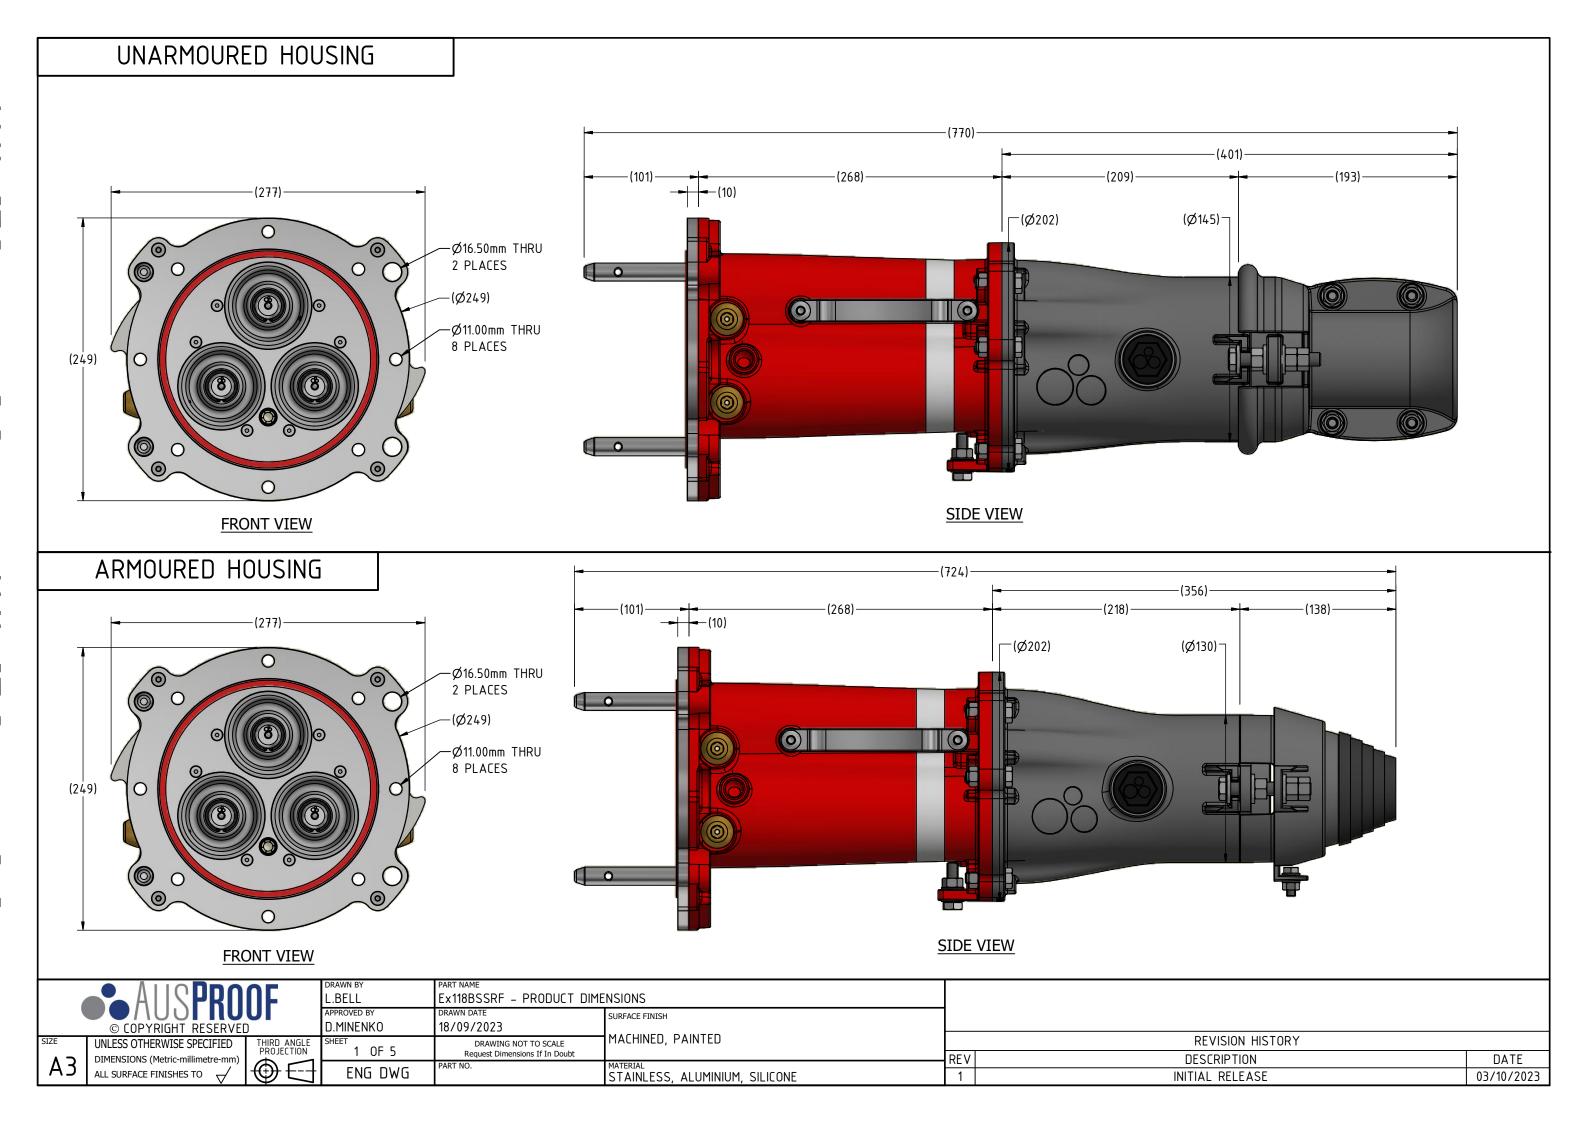

| VIEW               |      |
|--------------------|------|
|                    |      |
| ON HISTORY<br>TION | DATE |





## **ISOMETRIC VIEW**

## SIDE V

| REVISION HISTORY |            |
|------------------|------------|
| DESCRIPTION      | DATE       |
| NITIAL RELEASE   | 03/10/2023 |
|                  |            |



 $\odot$ 

ALL SURFACE FINISHES TO  $\checkmark$ 

F---

ENG DWG

PART NO.



MATERIAL STAINLESS, COPPER, ALUMINIUM, SILICONE

1



## **ISOMETRIC VIEW**

| REVISION HISTORY |            |
|------------------|------------|
| DESCRIPTION      | DATE       |
| INITIAL RELEASE  | 03/10/2023 |





**ISOMETRIC VIEW** 

| REVISION HISTORY |            |
|------------------|------------|
| ESCRIPTION       | DATE       |
| IAL RELEASE      | 03/10/2023 |